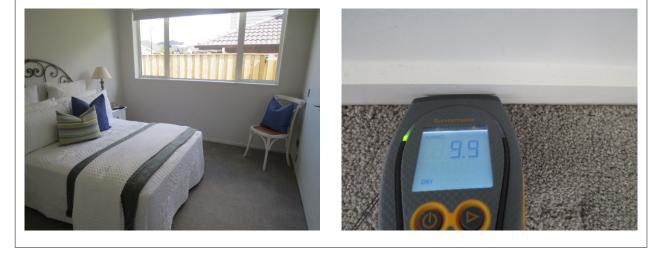

### Comments:

All moisture readings are well within acceptable limits.

|             | Doors           | A B C D R MR<br>☑ □ □ □ □ □ □ |                                                                         |
|-------------|-----------------|-------------------------------|-------------------------------------------------------------------------|
| No          | Walls           |                               | Gib Board / Paint Finish<br>Moisture Readings at Skirting Board 13% max |
| / RO        | Ceiling         |                               | Gib Board / Paint Finish                                                |
| FAMILY ROOM | Floor Coverings |                               | Carpet                                                                  |
| Ч           | Windows         |                               | Aluminium                                                               |
|             | Electrical      |                               |                                                                         |
|             | Doors           |                               |                                                                         |
|             | Walls           |                               |                                                                         |
|             | Ceiling         |                               |                                                                         |
|             | Floor Coverings |                               |                                                                         |
|             | Windows         |                               |                                                                         |
|             | Electrical      |                               |                                                                         |
|             |                 |                               |                                                                         |