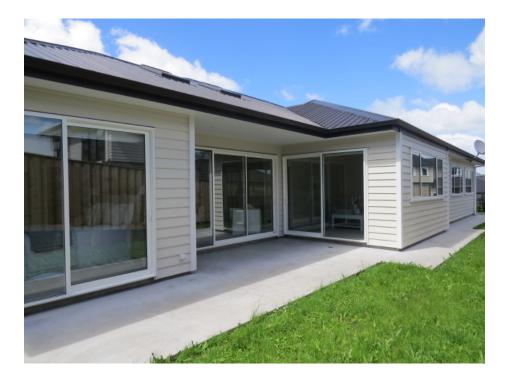

## HOUSE INSPECTION AT 4 Percy Green Silverdale

After my recent inspection at the above property we submit our findings as follows.

- The house is approx 2 years old.
- Built with a colourstell roof.
- Timber weatherboard exterior.
- Aluminium joinery.
- Concrete floor
- Concrete foundation.
- $_{\odot}$   $\,$  The section has been cut and filled to level building platform.

## Exterior

| ELEVATION      | Cladding      | A B C D R MR<br>☑ □ □ □ □ □ □ | Timber weatherboards |
|----------------|---------------|-------------------------------|----------------------|
|                | Joinery       |                               | Aluminium            |
| NORTH EL       | Base Cladding |                               | Concrete             |
| NO             |               |                               |                      |
| Z              | Cladding      |                               | Timber weatherboards |
| ATIC           | Joinery       |                               | Aluminium            |
| EAST ELEVATION | Base Cladding |                               | Concrete             |

## Comments:

The timber weather boards are well painted and have been fixed over a ventilated cavity system.

The aluminium windows all have head flashings and are weathertight. Keep exterior door sills and tracks clean and free of debris to help prevent moisture ingress.

### Exterior:

The timber weather boards have been fixed over a ventilated cavity system. The weather boards are well painted and in good condition.