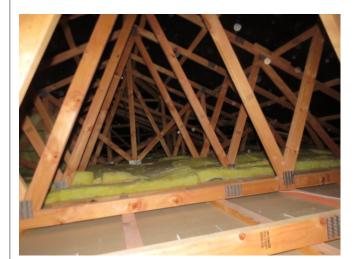

### Comments:

The coloursteel roof is in good condition. There are no signs of possible leaks.

Recommend cleaning roof.

| 111    | Construction    | A B C D R MR<br>☑ □ □ □ □ □ □ | Timber trusses |
|--------|-----------------|-------------------------------|----------------|
| PACE   | Dampness        |                               | Dry            |
| S<br>S | Insulation      |                               | Yellow Batts   |
| EILIN  | Insects & Pests |                               | Nil            |
| σ      | Rotting Timbers |                               | Nil            |
|        |                 |                               |                |

### Comments:

The roof is framed with timber trusses. There are no signs of decay or borer in the framing.

The ceiling is insulated with fiberglass batts.