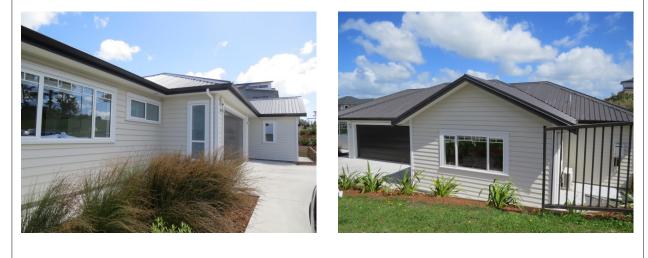

## HOUSE INSPECTION AT 4 Percy Green Silverdale

After my recent inspection at the above property we submit our findings as follows.

- The house is approx 2 years old.
- Built with a colourstell roof.
- Timber weatherboard exterior.
- Aluminium joinery.
- Concrete floor
- Concrete foundation.
- $_{\odot}$   $\,$  The section has been cut and filled to level building platform.

### Exterior:

The timber weather boards have been fixed over a ventilated cavity system. The weather boards are well painted and in good condition.