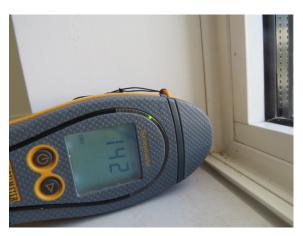

### **Moisture testing:**

Moisture testing was carried out around the skirting boards and windows on all exterior walls using a Surveymaster moisture meter.

A general range of between 8-14% was recorded. All well within acceptable limits.