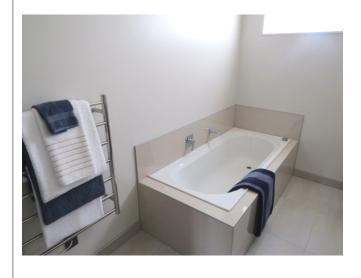

## Comments:

The bathroom is in good condition.

All plumbing and fittings are in good working order.

|         | Doors           | A B C D R MR<br>☑ □ □ □ □ □ |                          |
|---------|-----------------|-----------------------------|--------------------------|
|         | Walls           |                             | Gib Board / Paint Finish |
|         | Ceiling         |                             | Gib Board / Paint Finish |
| ш       | Floor Coverings |                             | Tiles                    |
| ENSUITE | Windows         |                             | Aluminium                |
|         | Electrical      |                             |                          |
|         | Vanity          |                             |                          |
|         | Shower          |                             |                          |
|         | Toilet          |                             |                          |