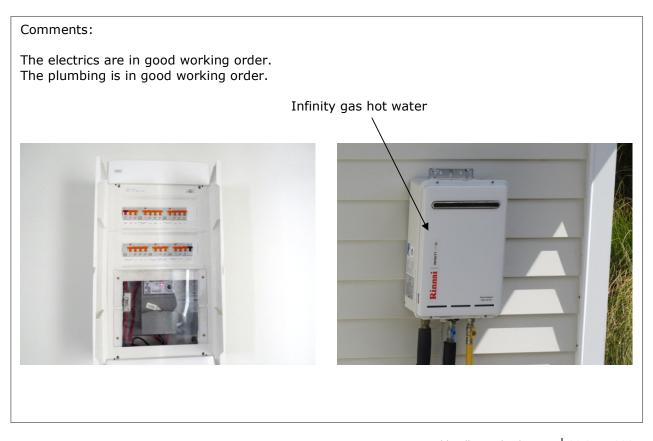

### Services:

The electrics are in good working order. The plumbing is in good working order.