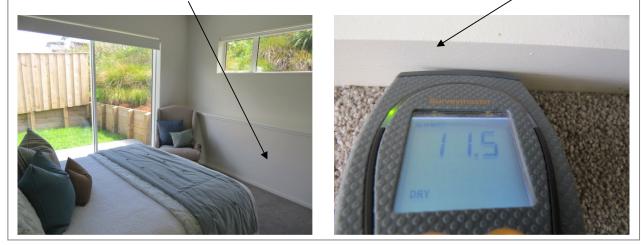

#### Comments:

All moisture readings are well within acceptable limits. Retaining wall behind bedroom 1 shows no detectable signs of dampness.

www.aucklandhomecheck.co.nz 09 377 1086 enquires@aucklandhomecheck.co.nz 021 284 1728 PO Box 137280