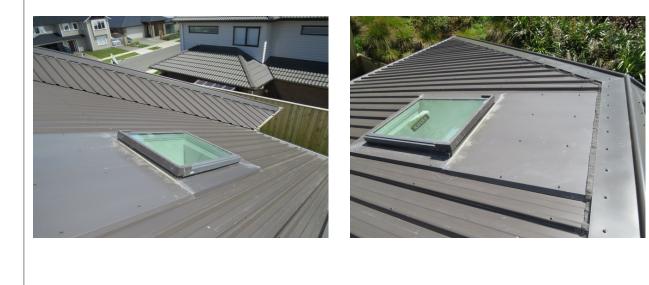

# Roof

|       | Soffit       | A B C D R MR<br>☑ □ □ □ □ □ □ |             |
|-------|--------------|-------------------------------|-------------|
| 'ES   | Fascia       |                               | Coloursteel |
| EAVES | Gutter       |                               | Coloursteel |
|       | Downpipes    |                               | PVC         |
|       |              |                               |             |
|       | Material     |                               | Coloursteel |
|       | Slope        |                               |             |
| ROOF  | Flashings    |                               |             |
|       | Fixings      |                               |             |
|       | Penetrations |                               |             |

### Comments:

The coloursteel roof is in good condition. There are no signs of possible leaks.

Recommend cleaning roof.

| 111    | Construction    | A B C D R MR<br>☑ □ □ □ □ □ □ | Timber trusses |
|--------|-----------------|-------------------------------|----------------|
| PACE   | Dampness        |                               | Dry            |
| S<br>S | Insulation      |                               | Yellow Batts   |
| EILIN  | Insects & Pests |                               | Nil            |
| σ      | Rotting Timbers |                               | Nil            |
|        |                 |                               |                |

### Roof:

The coloursteel roof is in good condition. There are no signs of possible leaks. Recommend cleaning the roof.