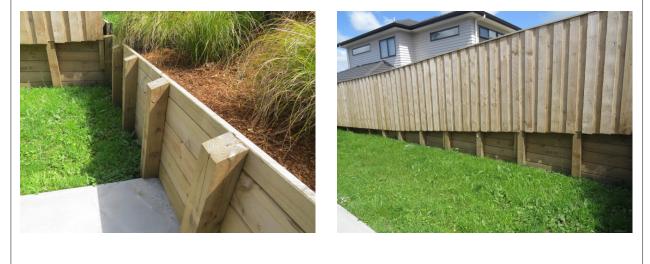

# Exterior

|       | Slope          | A B C D R MR | Cut & retained to near level building site |
|-------|----------------|--------------|--------------------------------------------|
| SITE  | Fencing        |              | Timber                                     |
| SI    | Paths/Driveway |              | Concrete                                   |
|       | Surface Water  |              |                                            |
|       |                |              |                                            |
|       | Material       |              | Concrete & grass courtyard                 |
| S     | Piles          |              |                                            |
| STEPS | Joists         |              |                                            |
| KS &  | Decking        |              |                                            |
| DECKS | Steps          |              |                                            |
|       | Handrail       |              |                                            |

### Comments:

The section has been cut and filled to a near level building site.

The timber retaining wall is stable and in good condition.

### Site:

The section has been cut and filled to near level building site. The timber retaining wall is stable and in good condition.