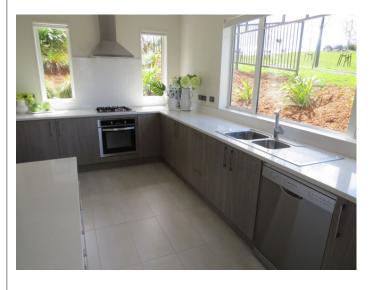

### Comments:

The entryways are in good condition. No significant defects visible.

|         | Doors           | A B C D R MR |                                                      |
|---------|-----------------|--------------|------------------------------------------------------|
|         | Walls           |              | Gib Board / Paint Finish<br>Gib Board / Paint Finish |
|         | Ceiling         |              | Tiles                                                |
|         | Floor Coverings |              |                                                      |
| KITCHEN | Windows         |              | Aluminium                                            |
|         | Electrical      |              | Malhaan                                              |
| Y       | Cabinetry       |              | Melteca                                              |
|         | Bench Tops      |              | Engineered stone                                     |
|         | Hobb/Oven       |              | Gas top                                              |
|         | Waste master    |              |                                                      |
|         | Range hood      |              |                                                      |

### Comments:

The kitchen is in good condition. All appliances and fittings are in good working order.

|        | Doors           | A B C D R MR<br>☑ □ □ □ □ □ |                                                                         |
|--------|-----------------|-----------------------------|-------------------------------------------------------------------------|
|        | Walls           |                             | Gib Board / Paint Finish<br>Maieture Boadings at Skirting Board 12% may |
| LOUNGE | Ceiling         |                             | Moisture Readings at Skirting Board 13% max<br>Gib Board / Paint Finish |
| гоп    | Floor Coverings |                             | Carpet                                                                  |
|        | Windows         |                             | Aluminium                                                               |
|        | Electrical      |                             |                                                                         |
|        |                 |                             |                                                                         |
|        | Doors           |                             |                                                                         |
|        | Walls           |                             | Gib Board / Paint Finish                                                |
| g      | Ceiling         |                             | Moisture Readings at Skirting Board 11% max<br>Gib Board / Paint Finish |
| VINIC  | , J             |                             |                                                                         |
| DINING | Floor Coverings |                             | Tiles                                                                   |
| DININ  |                 |                             |                                                                         |